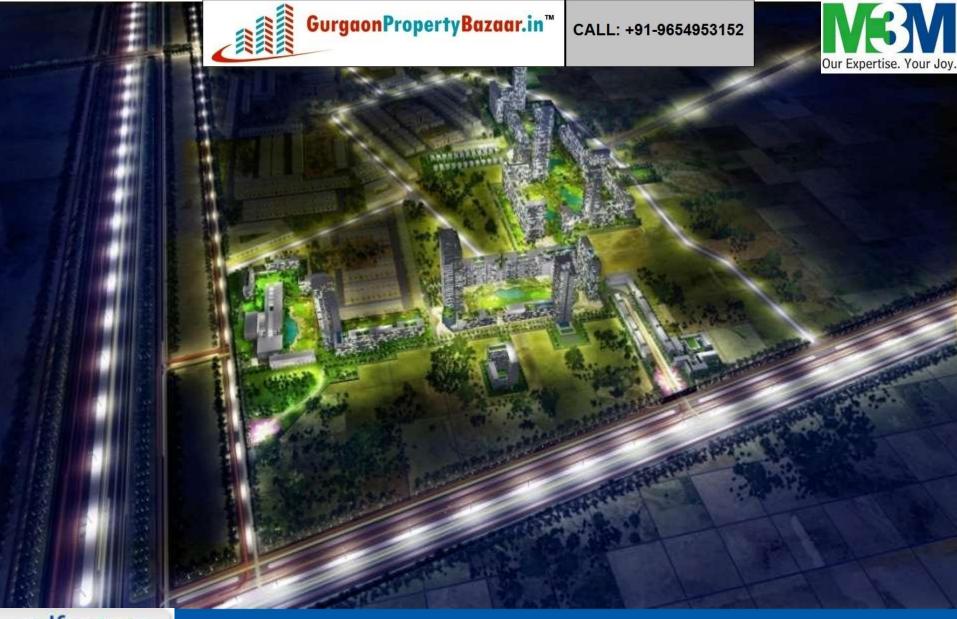

## The final destination of Exclusive Living

- Project spread over 75 acres
- 9 hole Executive Golf Course
- 3 level underground car parking
- Doctor-on-call, Concierge-on-call, Automatic Car Wash
- Towers on high stilts presenting a spectacular view of the Golf Course
- World-class clubhouse with Unisex Gym, Squash & Badminton Coul

Structural Engineering:

Franz Knoll, Montreal, Canada

**OUR GLOBAL PARTNERS** 

**RESPLENDENT NIGHT VIEW**