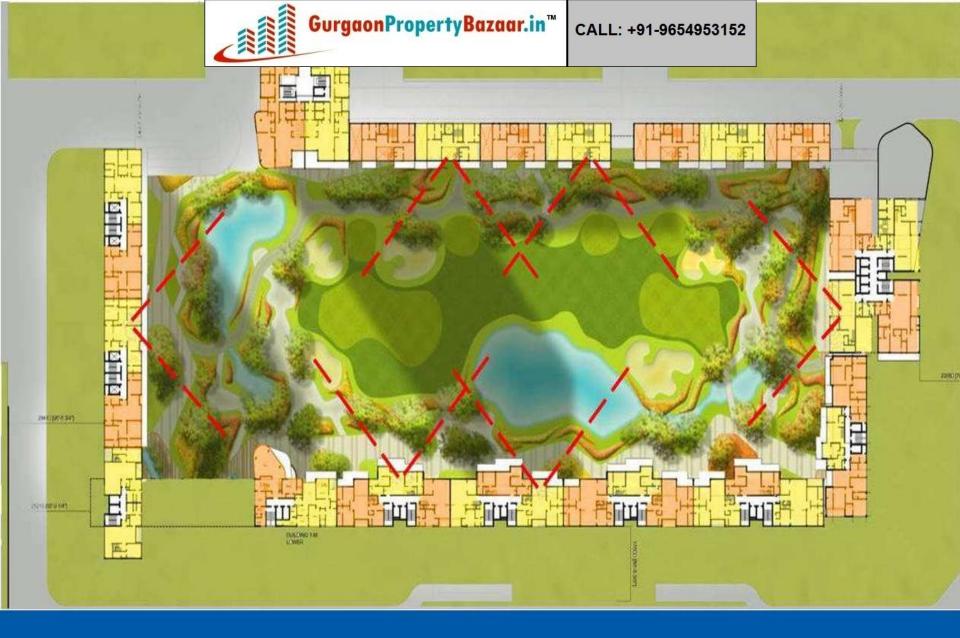

#### PERFECT BLEND OF LANDSCAPE AND ARCHITECTURE

COMMUNAL SPACE / LANDSCAPE PROGRAMS
A DYNAMIC LIVING SPACE

| Dimension |                             | Large Feature                 | Medium Feature                   | Small Feature               |
|-----------|-----------------------------|-------------------------------|----------------------------------|-----------------------------|
| Program   |                             | <u>+</u> 30m x 15m / 450 sq m | <u>+</u> 20m x 10m / 200 sq<br>m | <u>+</u> 12m x 6m / 72 sq m |
| 1         | Planted Topography          |                               | _                                | _                           |
| 2         | Food Gardens                |                               | ==                               |                             |
| 3         | Playground                  | *                             | *                                | *                           |
| 4         | Amphitheatre                |                               | <b>@</b>                         | •                           |
| 5         | Rock / Shade Garden         |                               | mil.                             | m2                          |
| 6         | Water Feature               |                               | -1-                              |                             |
| 7         | Wading Pool                 |                               | _                                | _                           |
| 8         | Outside Gym                 |                               |                                  | _                           |
| 9         | Vertical Vegetal Structures | 0.0000000                     | 10110                            | 2016                        |
| 10        | Skate Park                  |                               |                                  |                             |
| 11        | Table Games/Social Area     | _                             |                                  | -                           |
| 12        | Picnic Area                 | 3888                          | ****                             | 100                         |
| 13        | Climbing                    |                               |                                  | -                           |
| 14        | Observatory/Terrace         |                               | -46                              | -                           |