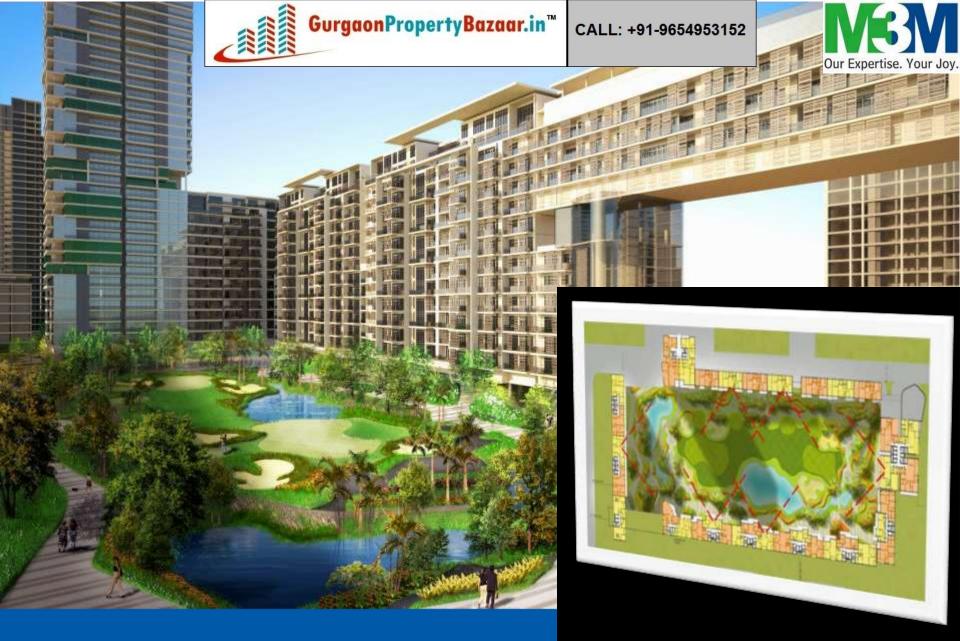

## Ideally Located

- Sector 65, Golf Course Extension Road, Gurgaon
- 30 min drive from the airport & on the metro corridor
- In the neighborhood of prominent schools and hospitals
- Surrounded by shopping and commercial destinations

**CAREFULLY CHOSEN SITE** 

#### **MAPPED WITH CARE**

## The final destination of Exclusive Living

- Project spread over 75 acres
- 9 hole Executive Golf Course
- 3 level underground car parking
- Doctor-on-call, Concierge-on-call, Automatic Car Wash
- Towers on high stilts presenting a spectacular view of the Golf Course
- World-class clubhouse with Unisex Gym, Squash & Badminton Coul

#### PERFECT BLEND OF LANDSCAPE AND ARCHITECTURE

COMMUNAL SPACE / LANDSCAPE PROGRAMS
A DYNAMIC LIVING SPACE

| Dimension |                             | Large Feature                 | Medium Feature                   | Small Feature               |
|-----------|-----------------------------|-------------------------------|----------------------------------|-----------------------------|
| Program   |                             | <u>+</u> 30m x 15m / 450 sq m | <u>+</u> 20m x 10m / 200 sq<br>m | <u>+</u> 12m x 6m / 72 sq m |
| 1         | Planted Topography          |                               | _                                | _                           |
| 2         | Food Gardens                |                               | ==                               |                             |
| 3         | Playground                  | *                             | *                                | *                           |
| 4         | Amphitheatre                |                               | <b>@</b>                         | •                           |
| 5         | Rock / Shade Garden         |                               | mil.                             | m2                          |
| 6         | Water Feature               |                               | -1-                              |                             |
| 7         | Wading Pool                 |                               | _                                | _                           |
| 8         | Outside Gym                 |                               |                                  | _                           |
| 9         | Vertical Vegetal Structures | 0.0000000                     | 10110                            | 2016                        |
| 10        | Skate Park                  |                               |                                  |                             |
| 11        | Table Games/Social Area     | _                             |                                  | -                           |
| 12        | Picnic Area                 | 3888                          | ****                             | 100                         |
| 13        | Climbing                    |                               |                                  | -                           |
| 14        | Observatory/Terrace         |                               | -46                              | -                           |