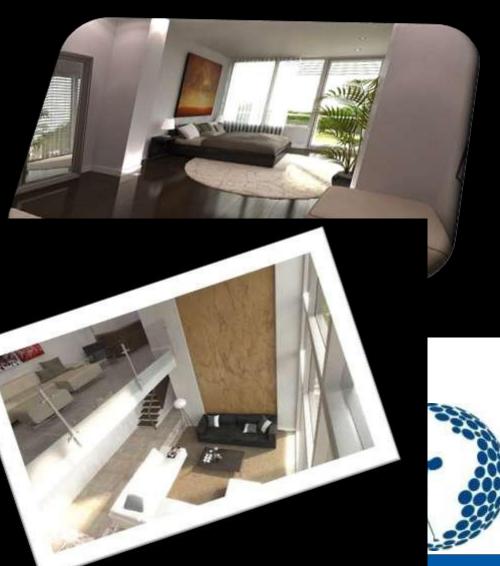

### Unique and Exclusive Features

- Over 110% Green
- Innovative sliding blinds
- Jogging tracks on the roof top
- Five-fixture modern master bathroom
- Extraordinary outdoor living and dining spaces
- State-of-the-art kitchens fitted with all appliances