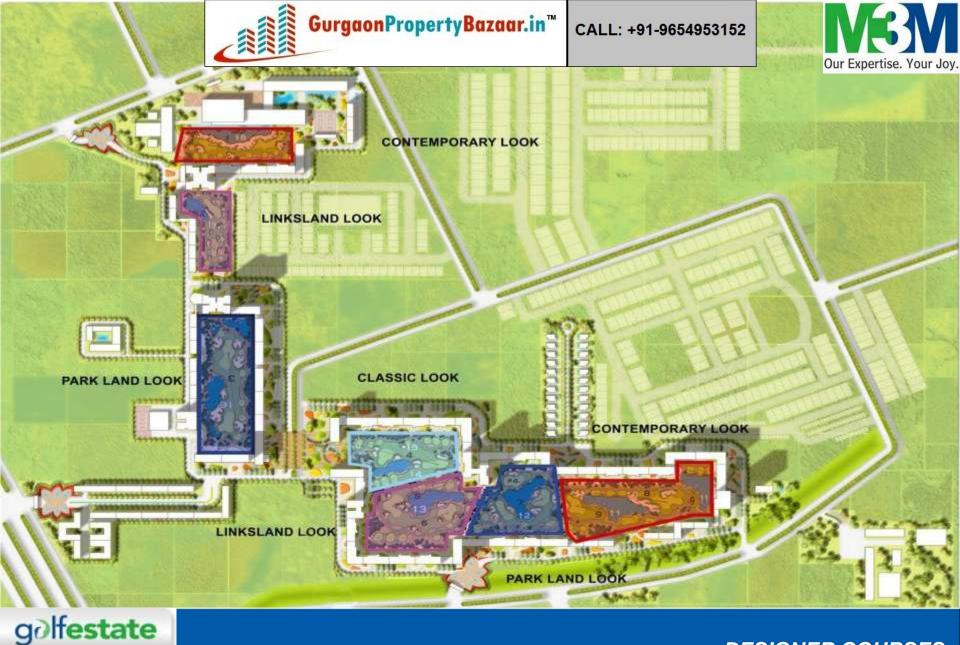

Quail Heights Country Club, Lake City, Florida

Jay Pee Greens, Greater Noida

**OUR GLOBAL PARTNERS** 

A UNIQUE 9 HOLE GOLF EXPERIENCE

**DESIGNER COURSES** 

Landscape Design:

Cecconi Simone Inc. Toronto, Canada