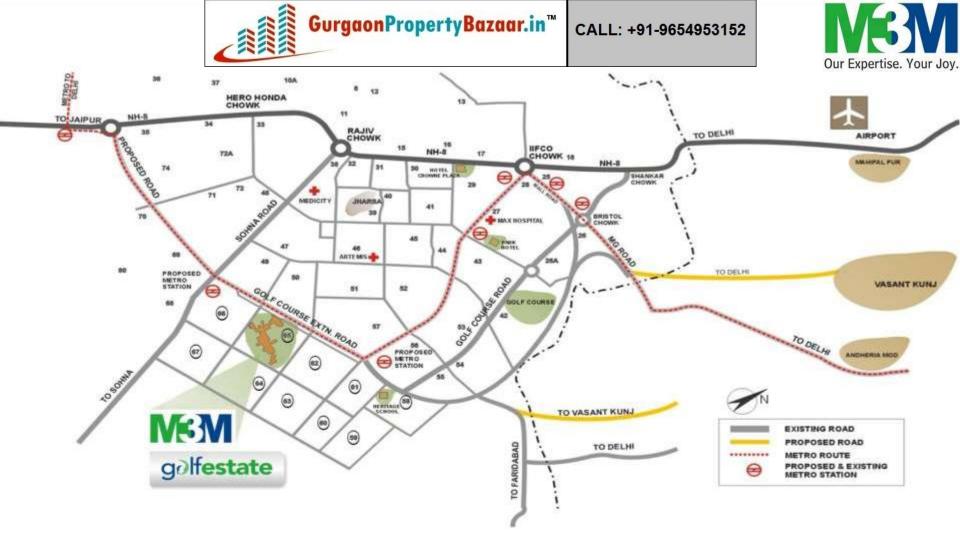

## Ideally Located

- Sector 65, Golf Course Extension Road, Gurgaon
- 30 min drive from the airport & on the metro corridor
- In the neighborhood of prominent schools and hospitals
- Surrounded by shopping and commercial destinations

**CAREFULLY CHOSEN SITE** 